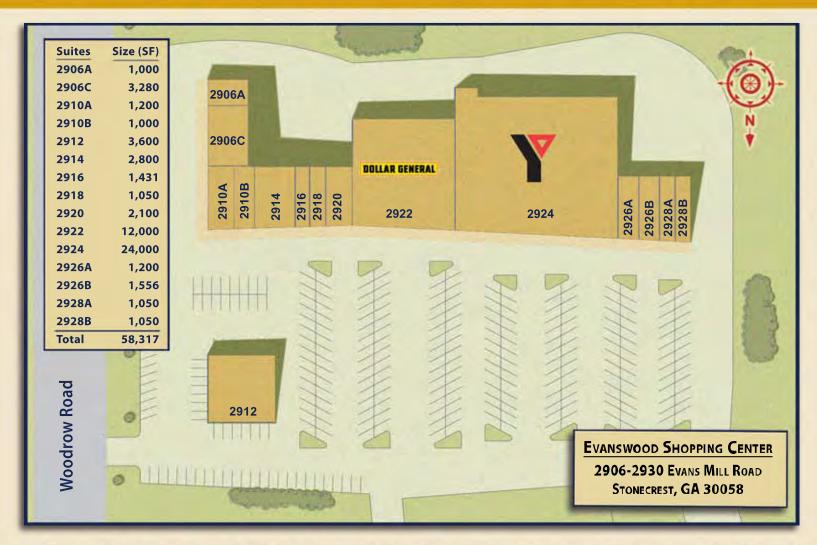

THE

MALON D. MIMMS

Woodrow R

For Leasing Information
CINDY RAY
770-518-1100 ext. 252

| 2906-A | Appliance & More 1,000 sq ft           | 2920   | Evans Mill Laundry 2,100 sq ft          |
|--------|----------------------------------------|--------|-----------------------------------------|
| 2906-C | Fountains of Praise Church 3,280 sq ft | 2922   | Dollar General 12,000 sq ft             |
| 2910-A | Appliance & More 1,200 sq ft           | 2924   | YMCA of Metro Atlanta 24,000 sq ft      |
| 2910-B | Priority Merchandising 1,000 sq ft     | 2926-A | Virginia's Hair Braiding 1,200 sq ft    |
| 2912   | Da Bomb Sports Grill 3,600 sq ft       | 2926-B | Smoke Shop 1,556 sq ft                  |
| 2914   | T&T Event Center 2,800 sq ft           | 2928-A | Flawless Cuts 1,050 sq ft               |
| 2916   | The Tax Consultants 1,431 sq ft        | 2928-B | Easy Peasy Medical Supplies 1,050 sq ft |
| 2918   | Christ Temple Fellowship 1,050 sq ft   | Total  | 58,317 sq ft                            |
|        |                                        |        |                                         |