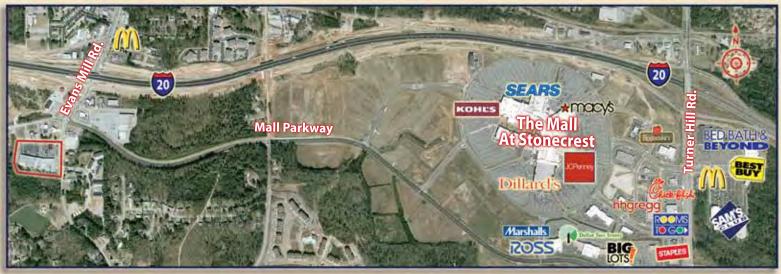

## EVANSWOOD SHOPPING CENTER

2906-2930 EVANS MILL RD • STONECREST, GA 30058

- Parking: 4.9 Spaces per 1,000 Sq. Ft.
- WEST ENTRANCE TO THE MALL AT STONECREST
- CLOSE PROXIMITY TO I-20

| DEMOGRAPHIC INFORMATION    | 1 MILES  | 3 MILES  | 5 MILES  |
|----------------------------|----------|----------|----------|
| POPULATION                 | 5,936    | 52,275   | 127,146  |
| 2025 Population Projection | 6,369    | 55,978   | 135,105  |
| Avg. Household Income      | \$55,132 | \$67,994 | \$75,503 |