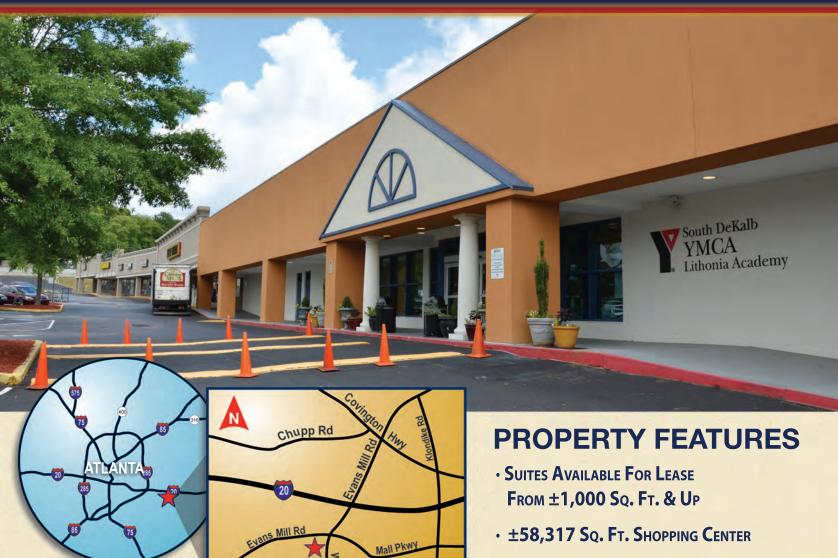

## EVANSWOOD SHOPPING CENTER

2906-2930 EVANS MILL RD • STONECREST, GA 30058

- Parking: 4.9 Spaces per 1,000 Sq. Ft.
- WEST ENTRANCE TO THE MALL AT STONECREST
- CLOSE PROXIMITY TO I-20

| DEMOGRAPHIC INFORMATION    | 1 MILES  | 3 MILES  | 5 MILES  |
|----------------------------|----------|----------|----------|
| POPULATION                 | 5,936    | 52,275   | 127,146  |
| 2025 Population Projection | 6,369    | 55,978   | 135,105  |
| Avg. Household Income      | \$55,132 | \$67,994 | \$75,503 |